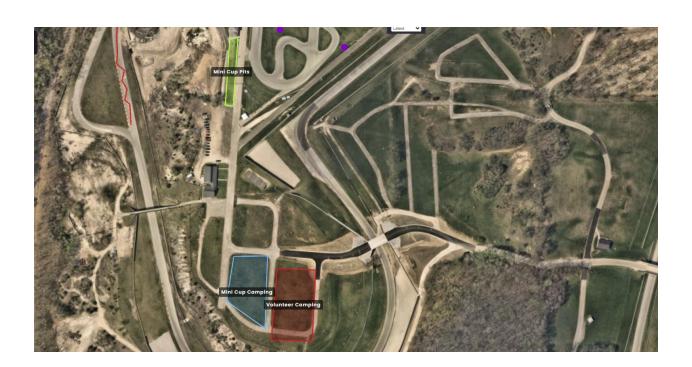

### **Mini Cup Instructions**

Load in time will be Thursday June 1 at 11am.

Non-power RV parking in Mini Cup area is by request only. <a href="mailto:dkingham@motoamerica.com">dkingham@motoamerica.com</a>

All RV's will need to pick up their RV Camping Pass at MA Industry Will Call. Must Have this pass before parking.

RV's are NOT allowed in the pit area at Road America. RV's must park in the blue section as shown below.