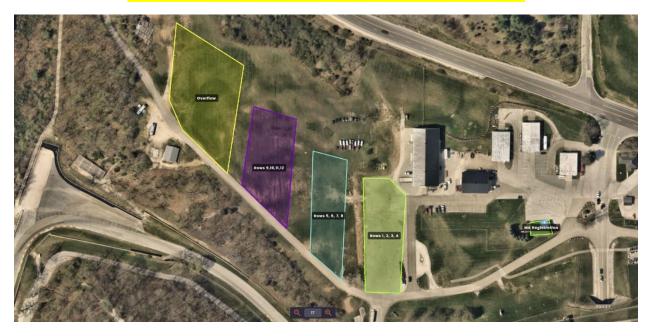

#### **STAGING**

Groups 1, 2, 3, 4 in Yellow Section 1 Gravel Lot
Groups 5, 6, 7, 8 in Teal Section 2 Grass Lot
Groups 9,10, 11, 12 in Purple Section 3 Grass Lot
Overflow in Yellow Section 4 Grass Lot
(Mini Cup Staging is in overflow area)